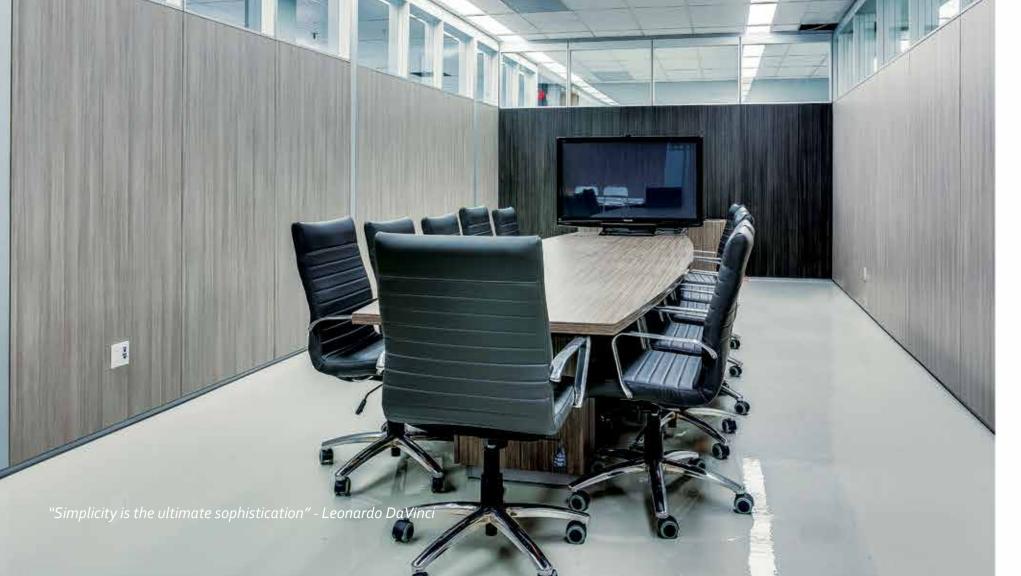

Simple, beautiful and effective, the IMT Reflex wall system allows for design options that blend in effectively.

The solid steel structure supports a large selection of functional or aesthetic skins. Laminate, glass, felt, fabric, whiteboards, tack-boards and tool skins all attach the same way to the same structure with one universal clip! These can be easily interchanged without changing the framework. The structure also provides for support of system furniture from any manufacturer.