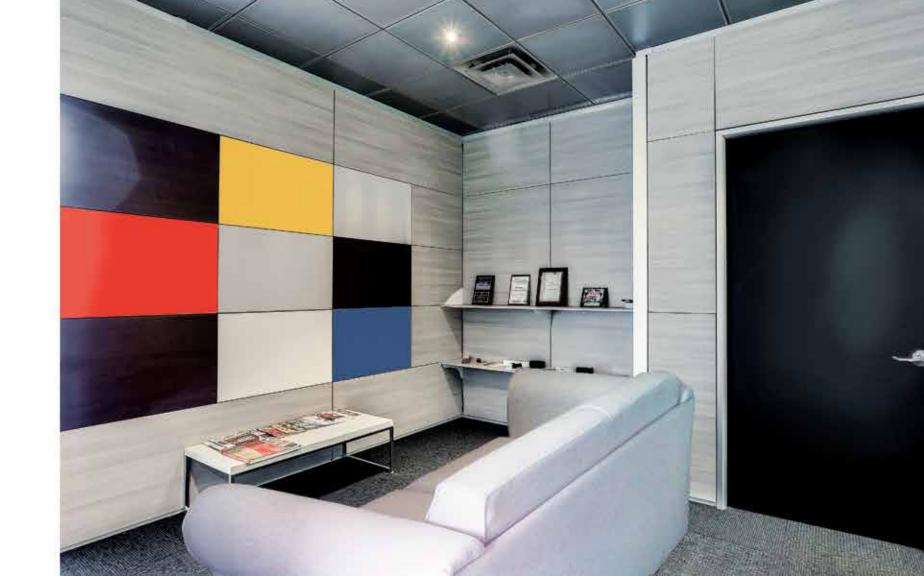

Glass or wood, partial height or floor to ceiling, solid colours or a rainbow mixture of shades - *your style*, *your choice!* 

# Design

You don't need a clairvoyant to predict future design trends. Reconfiguring the IMT Reflex Wall is easy, clean and quick. From wood panels to glass, walls to doors, your office structure can change according to ever-changing needs and style.