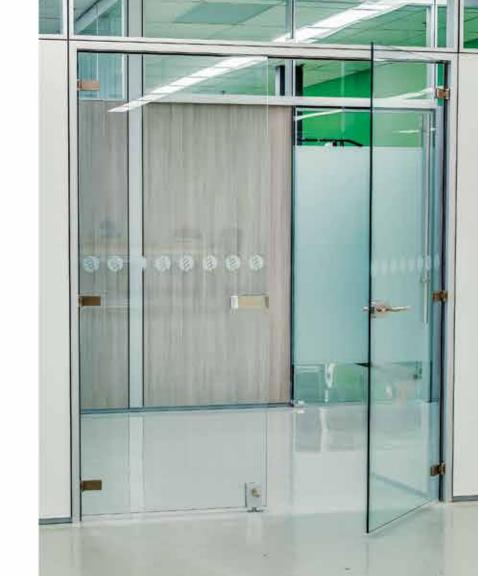

Glass or wood, partial height or floor to ceiling, solid colours or a rainbow mixture of shades - *your style*, *your choice!* 

## Let the Sunshine In

Share the view with REFLEX glazed skins. Single, double, clear, frosted or tinted, the look is as limitless as your imagination.

Doors - Whichever way you choose to go we'll open the door! Swing or slide, solid wood or frameless glass, or a combination of the two, we have the solution for you.

M9M 2G7 CANADA

i-m-t.com info@i-m-t.com 1-416-743-4513