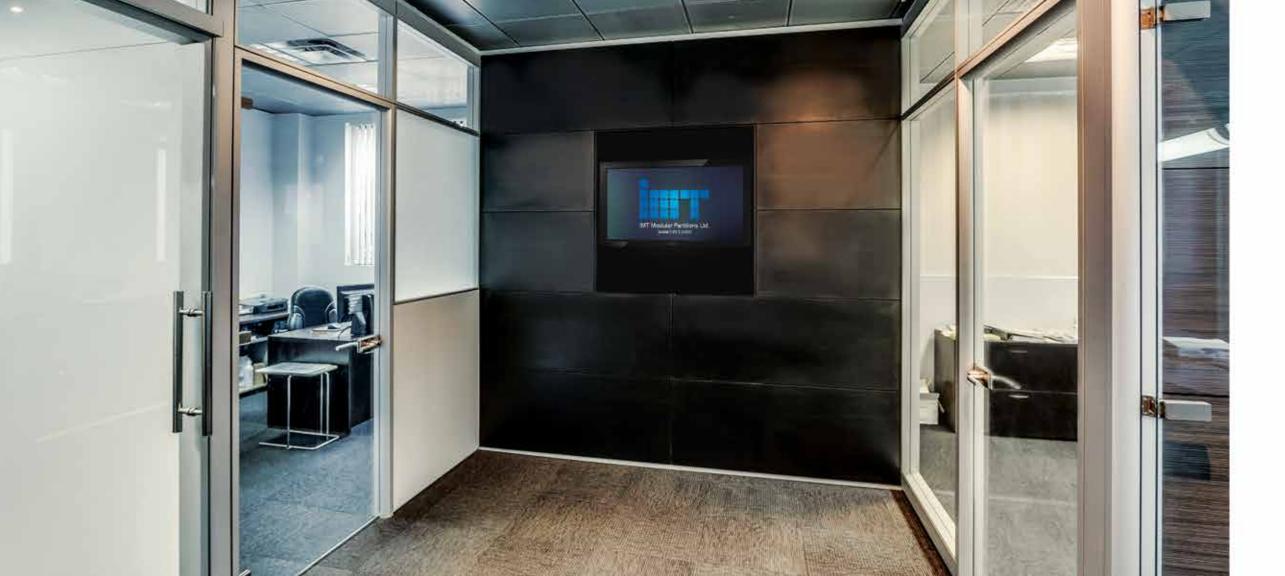

## Let the Sunshine In

Share the view with REFLEX glazed skins. Single, double, clear, frosted or tinted, the look is as limitless as your imagination.

## Quiet

Privacy won't be a concern with REFLEX's industry leading STC ratings for both solid and glazed partitions. Every insert and door has acoustic seals.