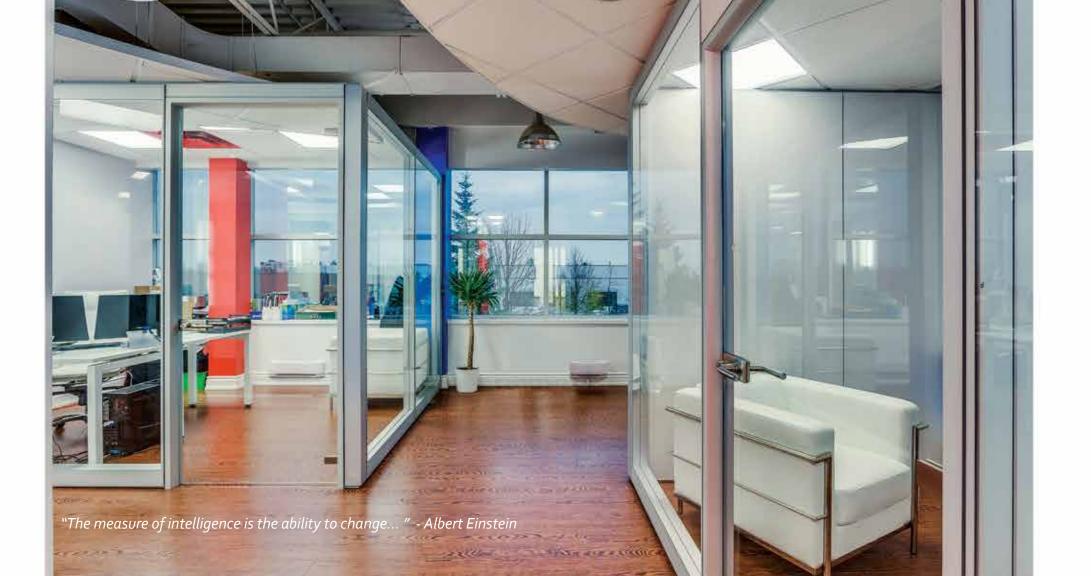

Glass or wood, partial height or floor to ceiling, solid colours or a rainbow mixture of shades - *your style*, *your choice!* 

## Let the Sunshine In

Share the view with REFLEX glazed skins. Single, double, clear, frosted or tinted, the look is as limitless as your imagination.