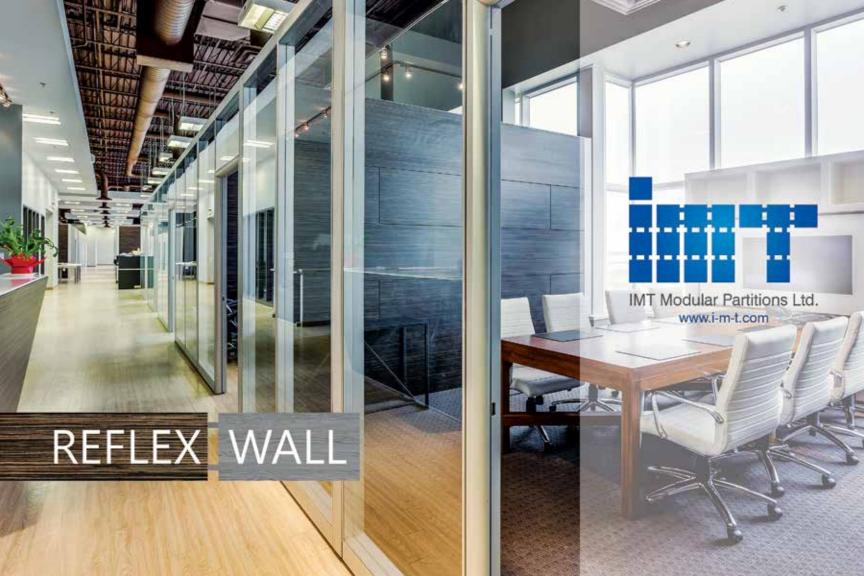

When you choose

IMT Modular Partitions

you are engaging with a leading
manufacturer of architectural
wall systems.

Founded in 2002, IMT has grown into a worldwide supplier of demountable walls for commercial and corporate spaces, public sector offices, education and healthcare centres and more.

Glass or wood, partial height or floor to ceiling, solid colours or a rainbow mixture of shades - *your style*, *your choice!* 

# Design

You don't need a clairvoyant to predict future design trends. Reconfiguring the IMT Reflex Wall is easy, clean and quick. From wood panels to glass, walls to doors, your office structure can change according to ever-changing needs and style.

# Flexible

REFLEX's levelling capabilities allow you to move walls between areas with different ceiling heights. The industry's highest 3.75" height adjustment adapts to floor and ceiling variations. Its variable thickness can accommodate in-wall mechanical services.