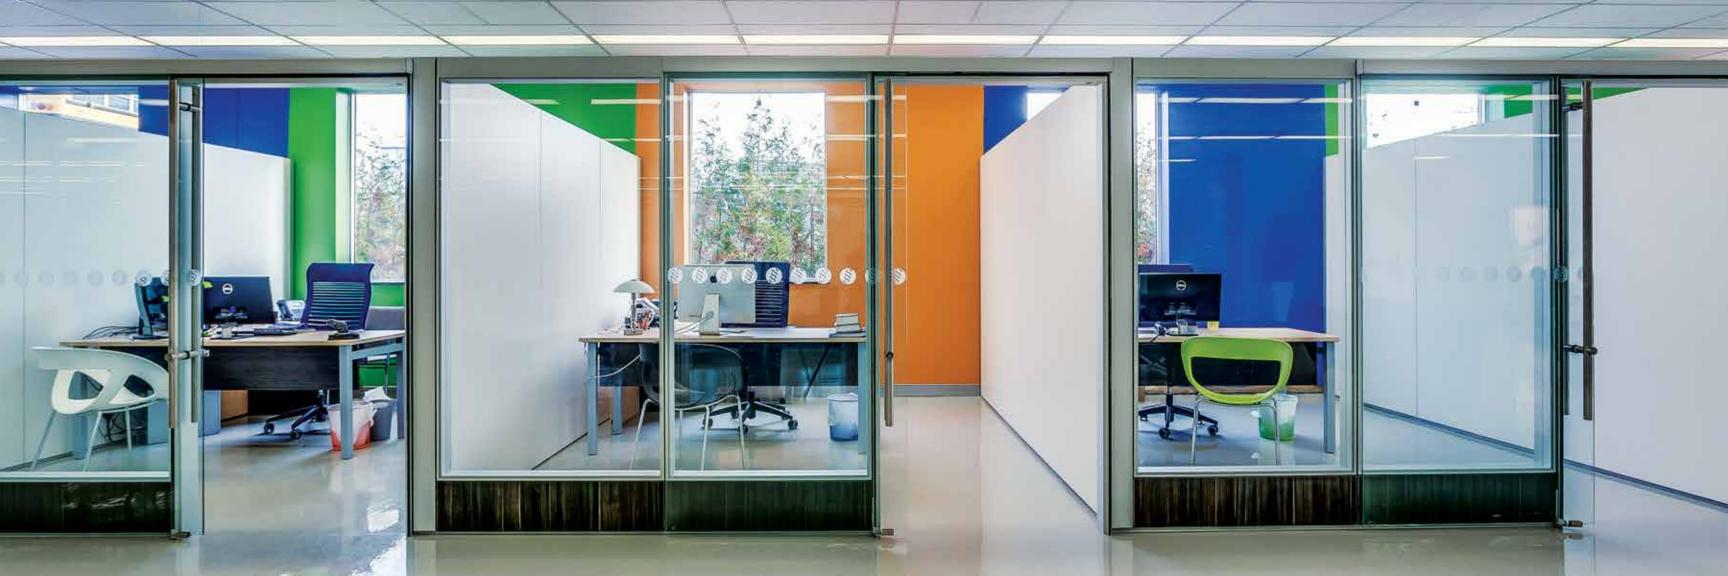

Glass or wood, partial height or floor to ceiling, solid colours or a rainbow mixture of shades - *your style*, *your choice!* 

# Design

You don't need a clairvoyant to predict future design trends. Reconfiguring the IMT Reflex Wall is easy, clean and quick. From wood panels to glass, walls to doors, your office structure can change according to ever-changing needs and style.

## Let the Sunshine In

Share the view with REFLEX glazed skins. Single, double, clear, frosted or tinted, the look is as limitless as your imagination.

Doors - Whichever way you choose to go we'll open the door! Swing or slide, solid wood or frameless glass, or a combination of the two, we have the solution for you.

M9M 2G7 CANADA

i-m-t.com info@i-m-t.com 1-416-743-4513